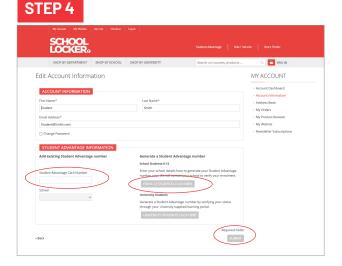

Click on the STUDENT ADVANTAGE CARD NUMBER button. You will be re-directed to the EDIT ACCOUNT INFORMATION page.

| My Account My Wahlat My Carl Checkost | Log Is             |                              |                 |
|---------------------------------------|--------------------|------------------------------|-----------------|
| SCHOOL<br>LOCKER:                     |                    |                              |                 |
| SHOP BY DEPARTMENT SHOP BY SCHOOL     | SHOP BY UNIVERSITY | Search uni courses, products | Q 🙆 BAG: (5)    |
| Create an Account                     |                    |                              |                 |
| PERSONAL INFORMATION First Name*      |                    | it Name*                     |                 |
| Email Address*                        |                    |                              |                 |
| Sign Up for Newsletter                |                    |                              |                 |
| LOGIN INFORMATION<br>Password*        |                    | nfirm Password*              |                 |
| I'm not a robot                       |                    |                              |                 |
| - Back                                |                    |                              | Required Fields |